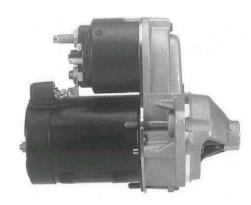

Figures 2 & 3 will replace Figure 1

**DELCO SHORT (Second design)** 

Fig. 2

This is the second version supplied by Saturn from '95 on. because of it being shorter, a rear support bracket is **not** needed.

Figures 2 & 3
ARE COMPLETELY
INTERCHANGEABLE

VALEO SHORT (Third design)

Fig. 3

This represents the third version supplied by Saturn from '95-On. Because of the shorter design, a rear support bracket is **not** needed.