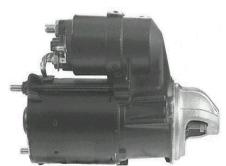

Fig. 1

This is the original starter for '91 – '94. Because of the length of the starter, a rear support bracket is required. This starter is no longer available through Saturn. It has been superceded to the shorter DELCO or VALEO units shown below.